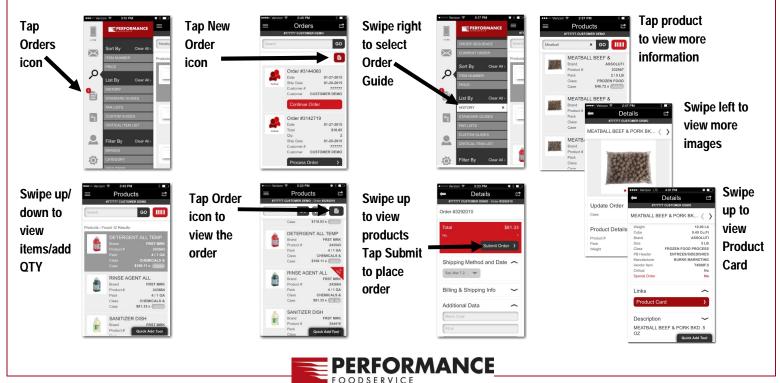

# Tap Swipe right to reveal Sidebar, tap Products icon to view Order Guides History Guide contains items that have been ordered in the past.

**CREATE AN ORDER** 

Your Area Manager

Ensure you have the right **Customer** selected. If applicable, tap the Customers icon to view and select the desired customer.