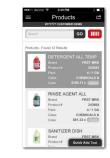

### SEARCHING ITEMS

Swipe right to reveal Sidebar and tap Products icon. Type part of Item name or number, tap Go.