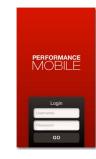

#### **DOWNLOAD THE APP/LOGIN**

From any Mobile device, go to your app store and search **PerformanceMobile** (no spaces). Tap to **down**load the app.

Once installed, tap the app to open. Enter your Username and Password (provided by Performance Foodservice) then tap Go. You are directed to the PerformanceMobile Dashboard.

**ORDER GUIDE SELECTION** 

Login

Standard Guide or Bid contains items approved by your Corporate office and

Custom Guide contains items added to a custom guide created by you or

maintained by Performance Foodservice on our main system.