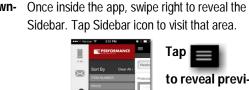

Critical Items List contains items you've tagged as critical

that appear as an alert at the end of an order

Explore

Ö

Sidebar

## Tap to reveal previous Menu Tap

to go back a page

Dashboard - main screen when you login also the first icon on the Sidebar

Messages - not functional at this time

**BASIC NAVIGATION/SIDEBAR** 

Products - search/scan products to view detailed product information and images